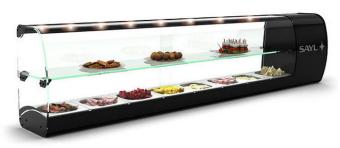

## **Product short description:**

This refrigerated display case with 2 lighting levels is the only one on the market with a refrigerated shelf. In the same space as a classic showcase. The design is proportional with a great visibility of the product. With under 6x GN 1/6 Gastronomic tray

## **Product features:**

Minimum temperature: +2 °C Maximum temperature: +5 °C Content: 6 x GN 1/6 + expo

Length: 135 cm Depth: 24 cm Height: 39 cm

Electric power: 163 W

Weight: 35 kg

Product categories: Cold - Pastries
Product categories: Cold - Creamery
Product categories: Cold - Cold cuts
Product categories: Cold - Ready meals