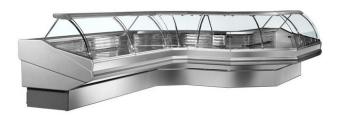

## 45° internal corner for a counter - St-tropez - 1m00

Reference: 02.107.046

## **Product short description:**

Stainless steel display stand Upper structure with curved panoramic tempered glass and chromed back posts Neon lighting Anti-condensation glass and front side seal with anti-fog heating Large display area for optimal visibility All stainless steel belly

## **Product features:**

Minimum temperature: +2 °C Maximum temperature: +5 °C

Length: 100 cm Depth: 119 cm Height: 126 cm

Product categories: Cold - Pastries
Product categories: Cold - Creamery
Product categories: Cold - Cold cuts
Product categories: Cold - Ready meals