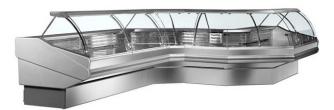

## 45° outside corner for a counter - St-tropez - 1m00

Reference: 02.107.045

## Product short description:

Stainless steel display stand Upper structure with curved panoramic tempered glass and chromed back posts Neon lighting Anti-condensation glass and front side seal with anti-fog heating Large display area for optimal visibility All stainless steel belly

## **Product features:**

Minimum temperature: +2 °C Maximum temperature: +5 °C Length: 100 cm Depth: 119 cm Height: 126 cm Product categories: Cold - Pastries Product categories: Cold - Creamery Product categories: Cold - Creamery Product categories: Cold - Cold cuts Product categories: Cold - Ready meals Product categories: Cold - Drinks Product categories: Cold - Meat