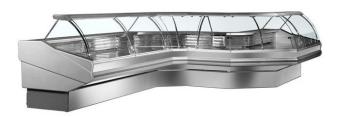

## 90° internal corner for a counter - St-tropez- 188L

Reference: 02.107.091

## **Product short description:**

Stainless steel display unit Top structure with curved panoramic tempered glass and chrome back posts Neon lighting Anti-condensation glass and front side seal with anti-fog heating Large display area for optimal visibility All stainless steel belly

## **Product features:**

Minimum temperature: +2 °C Maximum temperature: +5 °C

Content: 270 I

Exhibition area: 1,13 m<sup>2</sup>

Depth: 114 cm

Electric power: 490 W

Weight: 450 kg

Product categories: Cold - Pastries Product categories: Cold - Creamery Product categories: Cold - Cold cuts Product categories: Cold - Ready meals