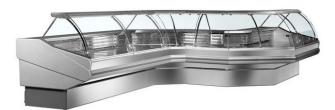

## **Product short description:**

Stainless steel display Top structure with curved panoramic tempered glass and chrome back posts Neon lighting Anti-water condensation glass and front side seal with anti-fog heating Large display surface for optimal visibility All stainless steel belly

## **Product features:**

Minimum temperature: +2 °C Maximum temperature: +5 °C Content: 182 I Exhibition area: 1,13 m<sup>2</sup> Length: 298 cm Depth: 114 cm Height: 126 cm Electric power: 490 W Weight: 120 kg Product categories: Cold - Pastries Product categories: Cold - Creamery Product categories: Cold - Creamery Product categories: Cold - Cold cuts Product categories: Cold - Ready meals Product categories: Cold - Drinks Product categories: Cold - Meat