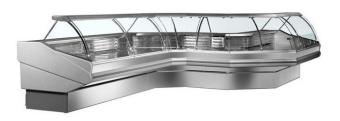

## Refrigerated counter - St-tropez - 3m00

Reference: 02.107.300

## **Product short description:**

This refrigerated display case is designed to provide a horizontal display solution for fresh products (delicatessen, cheeses, dairy products, cooked meats, ready meals...)

## **Product features:**

Minimum temperature: +2 °C Maximum temperature: +5 °C

Content: 468 L

Exhibition area: 2,19 m<sup>2</sup>

Length: 298 cm Depth: 114 cm Height: 126 cm

Electric power: 971 w

Weight: 285 kg