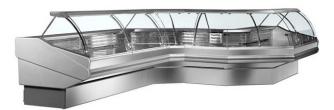

## Refrigerated counter - Sttropez - 2m50

Reference: 02.107.250

## Product short description:

This refrigerated display case is designed to provide a horizontal display solution for fresh products (delicatessen, cheeses, dairy products, cooked meats, ready meals...)

## **Product features:**

Minimum temperature: +2 °C Maximum temperature: +5 °C Content: 390 L Exhibition area: 1,82 m2 Length: 250 cm Depth: 114 cm Height: 126 cm Electric power: 842 w Weight: 250 kg Product categories: Cold - Pastries Product categories: Cold - Creamery Product categories: Cold - Creamery Product categories: Cold - Cold cuts Product categories: Cold - Ready meals Product categories: Cold - Drinks Product categories: Cold - Meat