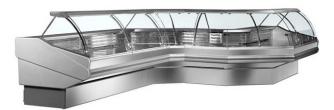

## Refrigerated counter - Sttropez - 2m00

Reference: 02.107.200

## Product short description:

This refrigerated display case is designed to provide a horizontal display solution for fresh products (delicatessen, cheeses, dairy products, cooked meats, ready meals...)

## **Product features:**

Minimum temperature: +2 °C Maximum temperature: +5 °C Content: 312 L Length: 202 cm Depth: 114 cm Height: 126 cm Electric power: 648 w Weight: 210 kg Product categories: Cold - Pastries Product categories: Cold - Creamery Product categories: Cold - Cold cuts Product categories: Cold - Cold cuts Product categories: Cold - Ready meals Product categories: Cold - Drinks Product categories: Cold - Meat