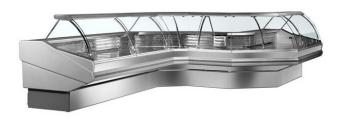

## Refrigerated counter - St-tropez - 1m50

Reference: 02.107.150

## **Product short description:**

This refrigerated display case is designed to provide a horizontal display solution for fresh products (delicatessen, cheeses, dairy products, cooked meats, ready meals...)

## **Product features:**

Minimum temperature: +2 °C Maximum temperature: +5 °C

Content: 243 L Length: 154 cm Depth: 114 cm Height: 126 cm

Electric power: 608 w

Weight: 170 kg

Product categories: Cold - Pastries
Product categories: Cold - Creamery
Product categories: Cold - Cold cuts
Product categories: Cold - Ready meals