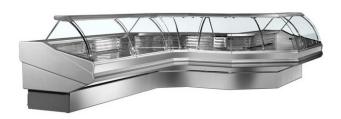

## Refrigerated counter - St-tropez - 1m00

Reference: 02.107.100

## **Product short description:**

This refrigerated display case is designed to provide a horizontal display solution for fresh products (delicatessen, cheeses, dairy products, cooked meats, ready meals...)

## **Product features:**

Minimum temperature: +2 °C Maximum temperature: +5 °C

Content: 156 L Length: 106 cm Depth: 114 cm Height: 126 cm

Electric power: 449 w

Weight: 130 kg

Product categories: Cold - Pastries
Product categories: Cold - Creamery
Product categories: Cold - Cold cuts
Product categories: Cold - Ready meals