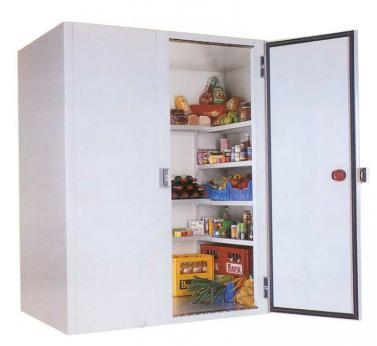

## Positive cold room - Palma P1 - 4.200l

Reference: 07.102.001

3,239.25€ tax excluded

## **Product short description:**

Our positive cold room will be your storage space for the storage of your perishable goods in order to preserve them at low temperature.

## **Product features:**

Minimum temperature: +2 °C Maximum temperature: +12 °C

Content: 4200 L Length: 162 cm Depth: 162 cm Height: 222 cm

Electric power: 600 W

Product categories: Cold - Pastries
Product categories: Cold - Creamery
Product categories: Cold - Cold cuts
Product categories: Cold - Ready meals