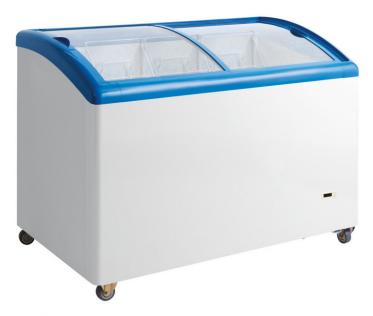

## Freezer with sliding door - Stuttgart - 1m22

Reference: 06.201.352

669.90€ tax excluded

## **Product features:**

Minimum temperature: -12°c Maximum temperature: -24 °C

Content: 352 I Length: 122,5 cm Depth: 70 cm Height: 90,5 cm

Electric power: 118 W

Weight: 79 kg

Product categories: Cold - Frozen products