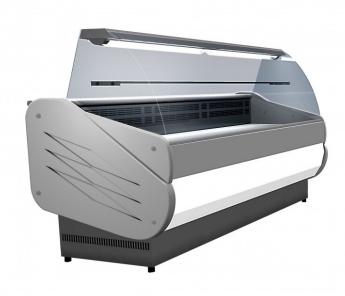

## **Product short description:**

Refrigerated display case, made of curved glass, suitable for small and medium-sized sales areas. It differs from the others by its curved glass that can be folded in front and its anodized aluminum cap. It is the ideal refrigeration system for cold cuts, dairy products and delicatessen products. The temperature is regulated by an electronic thermostat. Stop defrosting. Equipped with a condensate recovery system with a removable tray or a remote compressor.

## **Product features:**

Minimum temperature: +0 °C Maximum temperature: +5 °C Content: 415 I Length: 250 cm Depth: 90 cm Height: 129,2 cm Electric power: 730 W Weight: 220 kg Product categories: Cold - Pastries Product categories: Cold - Creamery Product categories: Cold - Cold cuts Product categories: Cold - Cold cuts Product categories: Cold - Ready meals Product categories: Cold - Fish Product categories: Cold - Meat