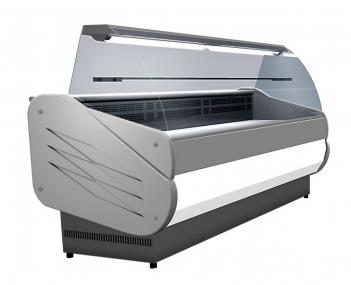

## **Product short description:**

Refrigerated display case, made of curved glass, suitable for small and medium-sized sales areas. It differs from the others by its curved glass that can be folded in front and its anodized aluminum cap. It is the ideal refrigeration system for cold cuts, dairy products and delicatessen products. The temperature is regulated by an electronic thermostat. Stop defrosting. Equipped with a condensate recovery system with a removable tray or a remote compressor.

## **Product features:**

Minimum temperature: +0 °C Maximum temperature: +5 °C

Content: 332 I Length: 200 cm Depth: 90 cm Height: 129,2 cm Electric power: 540 W

Weight: 180 kg

Product categories: Cold - Pastries Product categories: Cold - Creamery Product categories: Cold - Cold cuts Product categories: Cold - Ready meals