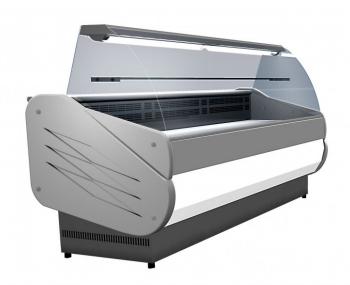

## **Product short description:**

Refrigerated display case, made of curved glass, suitable for small and medium-sized sales areas. It differs from the others by its curved glass that can be folded in front and its anodized aluminum cap. It is the ideal refrigeration system for cold cuts, dairy products and delicatessen products. The temperature is regulated by an electronic thermostat. Stop defrosting. Equipped with a condensate recovery system with a removable tray or a remote compressor.

## **Product features:**

Minimum temperature: +0 °C Maximum temperature: +5 °C

Content: 249 I Length: 150 cm Depth: 90 cm Height: 129,2 cm Electric power: 390 W

Weight: 150 kg

Product categories: Cold - Pastries Product categories: Cold - Creamery Product categories: Cold - Cold cuts Product categories: Cold - Ready meals