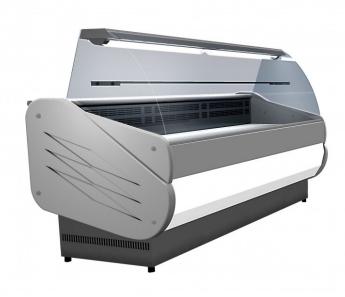

## **Product short description:**

Refrigerated display case, made of curved glass, suitable for small and medium-sized sales areas. It differs from the others by its curved glass that can be folded in front and its anodized aluminum cap. It is the ideal refrigeration system for cold cuts, dairy products and delicatessen products. The temperature is regulated by an electronic thermostat. Stop defrosting. Equipped with a condensate recovery system with a removable tray or a remote compressor.

## **Product features:**

Minimum temperature: +0 °C Maximum temperature: +5 °C Content: 120 I Length: 100 cm Depth: 90 cm Height: 129,2 cm Electric power: 390 W Weight: 125 kg Product categories: Cold - Pastries Product categories: Cold - Creamery Product categories: Cold - Cold cuts Product categories: Cold - Cold cuts Product categories: Cold - Ready meals Product categories: Cold - Fish Product categories: Cold - Meat