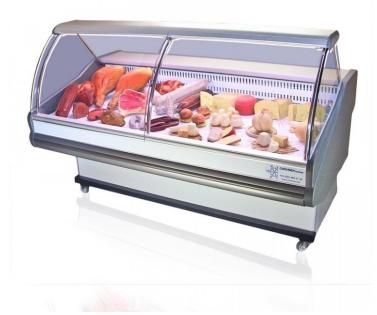

## Refrigerated display case - Monaco - 2m00

Reference: 02.106.200

4,012.75€ tax excluded

## **Product short description:**

Refrigerated showcase, made of curved glass suitable for small and medium-sized sales areas. Also, it differs by its curved glass folding in front and its anodized aluminum cap in addition, the ideal refrigeration system for delicatessen, dairy products and delicatessen products. The temperature is regulated by an electronic thermostat. Stop defrosting. Equipped with a condensate recovery system with a removable tray or a remote compressor.