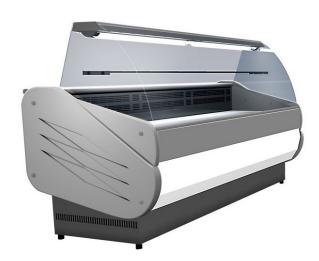

## **Product short description:**

This refrigerated display case is designed to provide a horizontal display solution for fresh products (delicatessen, cheeses, dairy products, cooked meats, ready meals...). With its modern and contemporary design, this compact model provides a solution for a room where space is limited or already crowded.

## **Product features:**

Minimum temperature: +2 °C Maximum temperature: +5 °C

Content: 415 I Length: 248 cm Depth: 90 cm Height: 129,2 cm Electric power: 730 W

Weight: 220 kg

Product categories: Cold - Pastries
Product categories: Cold - Creamery
Product categories: Cold - Cold cuts
Product categories: Cold - Ready meals