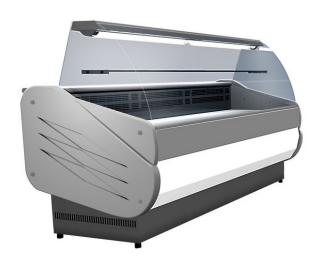

## Refrigerated counter - Nice - 2m00

Reference: 02.101.200

1,467.87€ tax excluded

## **Product short description:**

This refrigerated display case is designed to provide a horizontal display solution for fresh products (delicatessen, cheeses, dairy products, cooked meats, ready meals...). With its modern and contemporary design, this compact model provides a solution for a room where space is limited or already crowded.

## **Product features:**

Minimum temperature: +2 °C Maximum temperature: +5 °C

Content: 332 I Length: 200 cm Depth: 90 cm Height: 129,2 cm Electric power: 540 W

Weight: 180 kg

Product categories: Cold - Pastries
Product categories: Cold - Creamery
Product categories: Cold - Cold cuts
Product categories: Cold - Ready meals