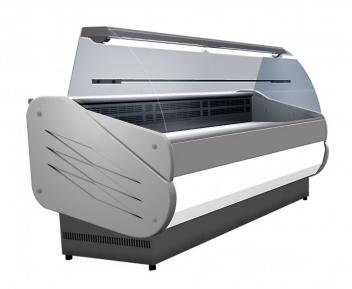

## Refrigerated counter - Nice - 1m50

Reference: 02.101.150

1,636.18€ tax excluded

## **Product short description:**

This refrigerated display case is designed to provide a horizontal display solution for fresh products (delicatessen, cheeses, dairy products, cooked meats, ready meals...). With its modern and contemporary design, this compact model provides a solution for a room where space is limited or already crowded.

## **Product features:**

Minimum temperature: +2 °C Maximum temperature: +5 °C

Content: 249 I Length: 150 cm Depth: 90 cm Height: 129,2 cm Electric power: 390 W

Weight: 150 kg

Product categories: Cold - Pastries
Product categories: Cold - Creamery
Product categories: Cold - Cold cuts
Product categories: Cold - Ready meals