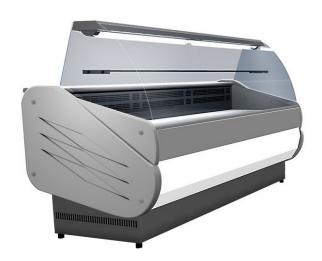

## Refrigerated counter - Nice - 1m00

Reference: 02.101.100

1,472.10€ tax excluded

## **Product short description:**

This refrigerated display case is designed to provide a horizontal display solution for fresh products (delicatessen, cheeses, dairy products, cooked meats, ready meals...). With its modern and contemporary design, this compact model provides a solution for a room where space is limited or already crowded.

## **Product features:**

Minimum temperature: +2 °C Maximum temperature: +5 °C

Content: 120 I Length: 100 cm Depth: 90 cm Height: 129,2 cm Electric power: 390 W

Weight: 125 kg

Product categories: Cold - Pastries
Product categories: Cold - Creamery
Product categories: Cold - Cold cuts
Product categories: Cold - Ready meals