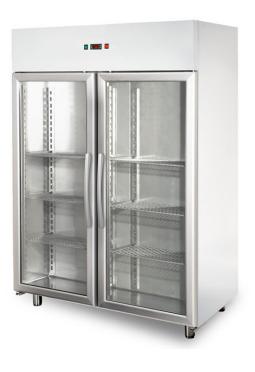

Tarveen

Double glass door cabinet -Brest - 1400L

Reference: -

2,314.20€ tax excluded

## **Product short description:**

Our Brest fridge will store your products with its large capacity of 1.400 L and will be safe thanks to the automatic defrosting and the 60mm insulation.

## **Product features:**

Minimum temperature: +0 °C Maximum temperature: +10 °C Content: 1400 I Length: 142 cm Depth: 80 cm Height: 203 cm Electric power: 570 W Weight: 190 kg Product categories: Cold - Creamery Product categories: Cold - Cold cuts Product categories: Neutral - Bakery Product categories: Cold - Ready meals Product categories: Cold - Fish Product categories: Cold - Drinks Product categories: Cold - Fruits and vegetables Product categories: Cold - Meat Product categories: Cold - Pastries