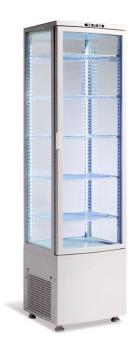

## Panoramic display case - Mascara - 270L

Reference: 01.301.006

1,120.14€ tax excluded

## **Product short description:**

A 270-litre space refrigerated display case with glass revolving doors is great for brilliantly displaying packaged food and beverages.

## **Product features:**

Minimum temperature: +2 °C Maximum temperature: +12 °C

Content: 270 I Length: 51,5 cm Depth: 48,5 cm Height: 189,5 cm Electric power: 250 w

Weight: 94 kg

Product categories: Cold - Pastries Product categories: Cold - Creamery Product categories: Cold - Cold cuts Product categories: Cold - Ready meals