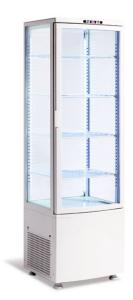

## Panoramic display case - Mascara - 235L

Reference: 01.301.005

992.25€ tax excluded

## **Product short description:**

A 78-litre space refrigerated display case with glass revolving doors is great for brilliantly displaying packaged food and beverages.

## **Product features:**

Minimum temperature: +2 °C Maximum temperature: +12 °C

Content: 235 I Length: 51,5 cm Depth: 48,5 cm Height: 169 cm

Electric power: 230 W

Weight: 79 kg

Product categories: Cold - Pastries Product categories: Cold - Creamery Product categories: Cold - Cold cuts Product categories: Cold - Ready meals