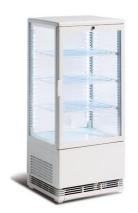

## Panoramic display case - Mascara - 78L

Reference: 01.301.004

436.59€ tax excluded

## **Product short description:**

A 78-litre space refrigerated display case with glass revolving doors is great for brilliantly displaying packaged food and beverages.

## **Product features:**

Minimum temperature: +2 °C Maximum temperature: +12 °C

Content: 78 I Length: 42,8 cm Depth: 38,6 cm Height: 96 cm

Electric power: 84 w

Weight: 37 kg

Product categories: Cold - Pastries Product categories: Cold - Creamery Product categories: Cold - Cold cuts Product categories: Cold - Ready meals