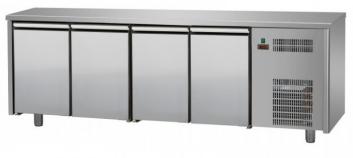

## 4 door workbench - Canne - 2m37

Reference: 05.201.004

## **Product short description:**

Magnificent refrigerated workbench with a luxurious design. Stainless steel construction with all stainless steel work surface. Cooling system with fan. With digital temperature controller and adjustable grids.

## **Product features:**

Minimum temperature: +0 °C Maximum temperature: +10 °C

Content: 620 I Length: 237 cm Depth: 72 cm Height: 100 cm

Electric power: 495 w

Weight: 118 kg

Product categories: Cold - Pastries
Product categories: Cold - Creamery
Product categories: Cold - Cold cuts
Product categories: Cold - Ready meals