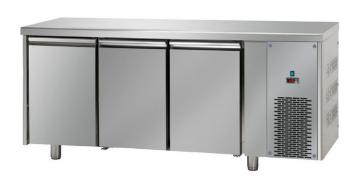

## **Product short description:**

Magnificent refrigerated workbench with a luxurious design. Stainless steel construction with all stainless steel work surface. Cooling system with fan. With digital temperature controller and adjustable grids.

## **Product features:**

Minimum temperature: +0 °C Maximum temperature: +10 °C

Content: 460 I Length: 187 cm Depth: 70 cm Height: 84 cm

Electric power: 495 w

Weight: 102 kg

Product categories: Cold - Pastries
Product categories: Cold - Creamery
Product categories: Cold - Cold cuts
Product categories: Cold - Ready meals