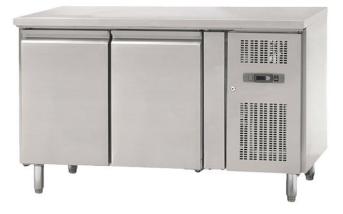

## 2 door workbench - Canne -1m42

Reference: 05.201.002

## **Product short description:**

Magnificent refrigerated workbench with a luxurious design. Stainless steel construction with all stainless steel work surface. Cooling system with fan. With digital temperature controller and adjustable grids.

## **Product features:**

Minimum temperature: +0 °C Maximum temperature: +10 °C Content: 310 I Length: 142 cm Depth: 72 cm Height: 100 cm Electric power: 495 w Weight: 85 kg Product categories: Cold - Pastries Product categories: Cold - Creamery Product categories: Cold - Cold cuts Product categories: Cold - Ready meals Product categories: Cold - Fish Product categories: Cold - Drinks Product categories: Cold - Fruits and vegetables Product categories: Cold - Meat