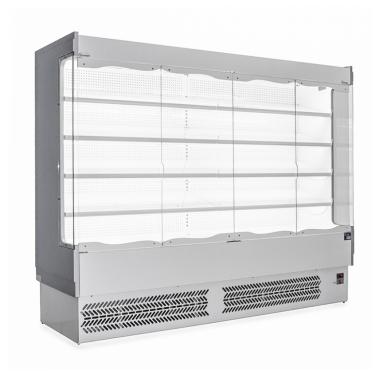

## Multidecks - Newcastel II 2m50 - for rent

Reference: 100.70

0.00€ tax excluded

## **Product short description:**

Your products will be highlighted with its large display area and top LED lighting and is suitable for small, medium and large outlets.

## **Product features:**

Minimum temperature: +1 °C Maximum temperature: +6 °C

Temperature class: M1: +0°C / +4°C

Exhibition area: 3,42 m<sup>2</sup>

Length: 256 cm Depth: 86 cm Height: 205 cm

Electric power: 3560 w