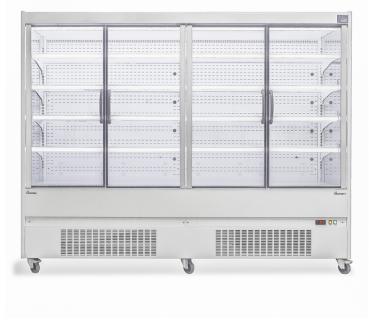

## **Product short description:**

Your products will be highlighted with its large display area and top LED lighting and is suitable for small, medium and large outlets.

## **Product features:**

Minimum temperature: +1 °C Maximum temperature: +6 °C Temperature class: M1: +0°C / +4°C Exhibition area: 3,05 m<sup>2</sup> Length: 258 cm Depth: 76 cm Height: 206 cm Electric power: 3660 w Weight: 420 kg Product categories: Cold - Cold cuts Product categories: Neutral - Bakery Product categories: Cold - Ready meals Product categories: Cold - Fish Product categories: Cold - Drinks Product categories: Cold - Fruits and vegetables Product categories: Cold - Meat Product categories: Cold - Creamery Product categories: Cold - Pastries