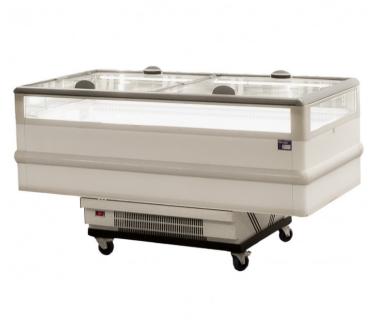

## **Product short description:**

Our bi-temperature Matera is a 4-sided glass island to showcase your fresh or frozen products with its large loading volume, glass doors for energy savings and LED lights

## **Product features:**

Minimum temperature: -20 °C Maximum temperature: +8 °C Temperature class: M1: +0°C / +4°C Temperature class: L2: -18°C / -20°C Content: 380 I Length: 200 cm Depth: 104 cm Height: 101 cm Electric power: 1800 W Weight: 152 kg Product categories: Neutral - Bakery Product categories: Cold - Ready meals Product categories: Cold - Fish Product categories: Cold - Frozen products Product categories: Cold - Drinks Product categories: Cold - Fruits and vegetables Product categories: Cold - Ice cream Product categories: Cold - Meat