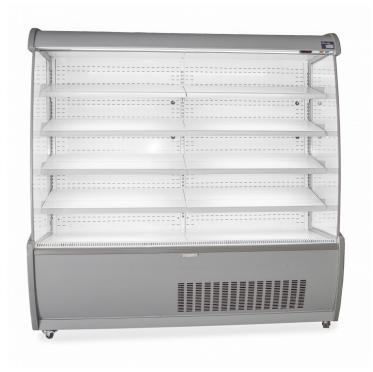

## **Product short description:**

The Derby wall-mounted multideck intended for the presentation and preservation of fresh products such as dairy products, delicatessen, fruits and vegetables and prepackaged meals, etc

## **Product features:**

Minimum temperature: +1 °C Maximum temperature: +4 °C

Temperature class: M1: +0°C / +4°C

Exhibition area: 4,56 m<sup>2</sup>

Length: 196 cm Depth: 87 cm Height: 203 cm

Electric power: 2300 W