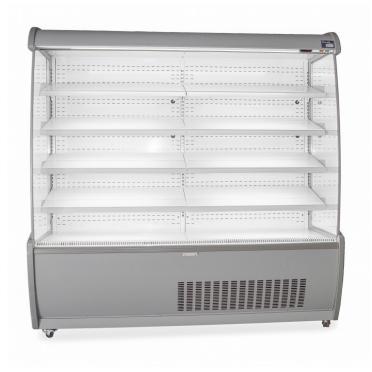

## **Product short description:**

The Derby wall-mounted multideck intended for the presentation and preservation of fresh products such as dairy products, delicatessen, fruits and vegetables and prepackaged meals, etc

## **Product features:**

Minimum temperature: +1 °C Maximum temperature: +4 °C

Temperature class: M1: +0°C / +4°C

Exhibition area: 2,72 m<sup>2</sup>

Length: 133 cm Depth: 87 cm Height: 203 cm

Electric power: 1550 w