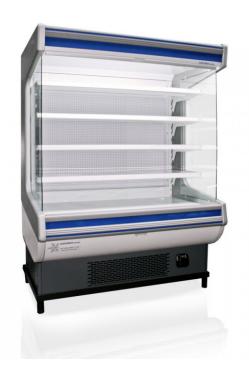

## **Product short description:**

The Mural London is intended for the sale of products such as dairy products, cold meats, ... in self-service. Special for small and medium spaces.

## **Product features:**

Minimum temperature: +4 °C Maximum temperature: +8 °C

Temperature class: M2: +2°C / +6°C

Exhibition area: 4,6 m<sup>2</sup>

Length: 200 cm Depth: 91 cm Height: 205 cm

Electric power: 2320 w

Weight: 190 kg

Product categories: Cold - Pastries Product categories: Cold - Creamery Product categories: Cold - Cold cuts Product categories: Neutral - Bakery Product categories: Cold - Drinks

Product categories: Cold - Fruits and vegetables