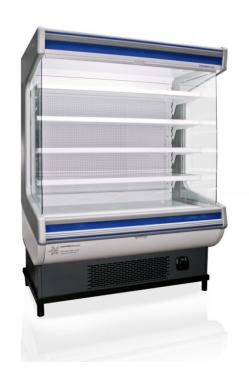

## Multidecks - London 1M30 - for rent

Reference: 100.63

0.00€ tax excluded

## **Product short description:**

London is intended for the sale of products such as dairy products, cold meats, ... in self-service. Special for small and medium spaces.

## **Product features:**

Minimum temperature: +4 °C Maximum temperature: +8 °C

Temperature class: M2: +2°C / +6°C

Exhibition area: 2,95 m<sup>2</sup>

Length: 135 cm Depth: 91 cm Height: 205 cm

Electric power: 1860 W