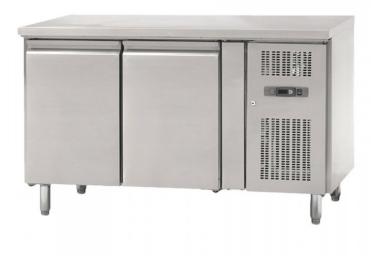

## Refrigerated worktable - Canne 2 doors - for rent

Reference: 200.70

0.00€ tax excluded

## **Product short description:**

Our Canne 2-door work table will store your products safely thanks to more than 40mm of isolation and doors with automatic and magnetic closing.