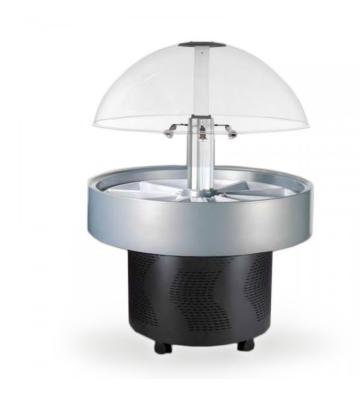

## **Product short description:**

Presentation and self-service buffet designed for the storage and presentation of your products with inlaid Led dome that varies in color.

## **Product features:**

Minimum temperature: +3 °C Maximum temperature: +10 °C Temperature class: M2: +2°C / +6°C Length: 128 cm Height: 168 cm Electric power: 200 W Weight: 43 kg Product categories: Cold - Pastries Product categories: Cold - Creamery Product categories: Cold - Creamery Product categories: Cold - Cold cuts Product categories: Neutral - Bakery Product categories: Cold - Drinks Product categories: Cold - Fruits and vegetables