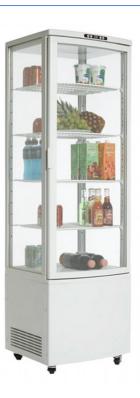

## Display Cabinets - Mascara 235 I - for rent

Reference: 400.05

0.00€ tax excluded

## **Product short description:**

With our Mascara fridge, you can display your products on 5 adjustable shelves, illuminated by LED lights and cooled by a ventilated system.

## **Product features:**

Minimum temperature: +4 °C Maximum temperature: +12 °C Temperature class: M2: +2°C / +6°C Content: 235 I Length: 51,5 cm Depth: 48,5 cm Height: 169 cm Electric power: 230 W Weight: 79 kg Product categories: Cold - Pastries Product categories: Cold - Creamery Product categories: Cold - Creamery Product categories: Cold - Cold cuts Product categories: Neutral - Bakery Product categories: Cold - Drinks Product categories: Cold - Fruits and vegetables