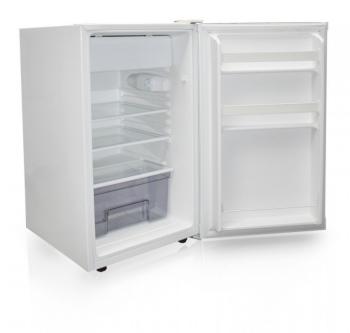

## **Product short description:**

Tabletop fridge for domestic use. For keeping food and drinks under refrigeration. It can also store frozen products (supplement of 20 €)

## **Product features:**

Minimum temperature: +2 °C Maximum temperature: +8 °C

Temperature class: M2: +2°C / +6°C

Content: 140 I Length: 55 cm Depth: 59 cm Height: 84 cm

Electric power: 290 W

Weight: 28 kg