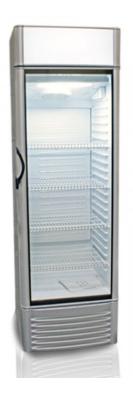

## **Product short description:**

The Montpellier fridge has LED interior lighting, 4 shelves and a ventilated cooling system. Can contain for example 192 bottles of 50cl.

## **Product features:**

Minimum temperature: +4 °C Maximum temperature: +12 °C

Temperature class: M2: +2°C / +6°C

Content: 339 I Length: 61,5 cm Depth: 59 cm Height: 198,5 cm Electric power: 89 W

Weight: 78 kg