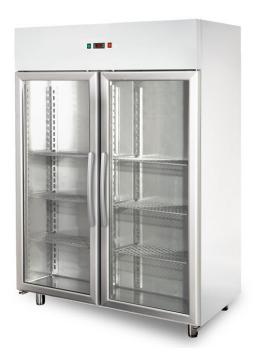

## Display Cabinets - Brest 1400 I (pos) - for rent

Reference: 300.26

0.00€ tax excluded

## **Product short description:**

Our Brest fridge will store your products with its large capacity of 1.400 L and will be safe thanks to the automatic defrost and 60mm insulation.

## **Product features:**

Minimum temperature: +0 °C

Maximum temperature: +10 °C

Temperature class: M1: +0°C / +4°C

Content: 1400 I Length: 142 cm Depth: 80 cm Height: 203 cm

Electric power: 570 W

Weight: 190 kg