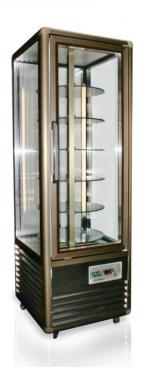

## **Product short description:**

Your products which will be highlighted thanks to our Safi display case with a capacity of 350 liters and its 4 rotating trays.

## **Product features:**

Minimum temperature: +4 °C Maximum temperature: +10 °C

Temperature class: M2: +2°C / +6°C

Content: 350 I Length: 60 cm Depth: 62 cm Height: 181 cm

Electric power: 480 W

Weight: 168 kg