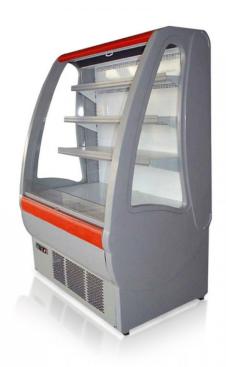

## **Product short description:**

Your products will be easy to access, LED interior lighting and the 3 height-adjustable shelves will be your allies.

## **Product features:**

Minimum temperature: +4 °C Maximum temperature: +7 °C

Temperature class: M2: +2°C / +6°C

Content: 270 I Length: 105 cm Depth: 70 cm Height: 149 cm

Electric power: 950 W

Weight: 112 kg