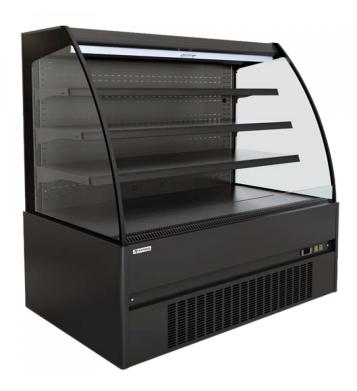

## **Product short description:**

The Norwich is a wall mounted refrigerator specially designed for prepackaged products such as sandwiches, snacks, vegetables or drinks.

## **Product features:**

Minimum temperature: +1 °C Maximum temperature: +6 °C

Temperature class: M1: +0°C / +4°C

Exhibition area: 1,13 m<sup>2</sup>

Length: 131 cm Depth: 82,5 cm Height: 157 cm

Electric power: 3560 w