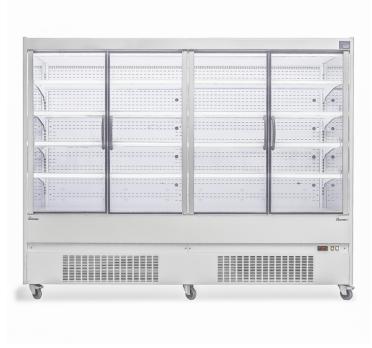

## Multidecks - Newcastel I 2m - for rent

Reference: 100.72

0.00€ tax excluded

## **Product short description:**

Your products will be highlighted with its large display area and top LED lighting and is suitable for small, medium and large outlets.

## **Product features:**

Minimum temperature: +1 °C Maximum temperature: +6 °C

Temperature class: M1: +0°C / +4°C

Exhibition area: 2,49 m<sup>2</sup>

Length: 195 cm Depth: 76 cm Height: 206 cm

Electric power: 2600 w