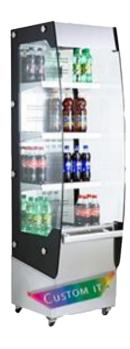

## **Product short description:**

The Dover wall-mounted fridge will highlight your products on 3 shelves and your products will be impeccably fresh thanks to its ventilated cooling system.

## **Product features:**

Minimum temperature: +4 °C Maximum temperature: +12 °C Temperature class: M2: +2°C / +6°C Content: 220 I Length: 50 cm Depth: 60 cm Height: 174,2 cm Electric power: 520 W Weight: 103 kg Product categories: Cold - Pastries Product categories: Cold - Creamery Product categories: Cold - Creamery Product categories: Cold - Cold cuts Product categories: Neutral - Bakery Product categories: Cold - Drinks Product categories: Cold - Fruits and vegetables