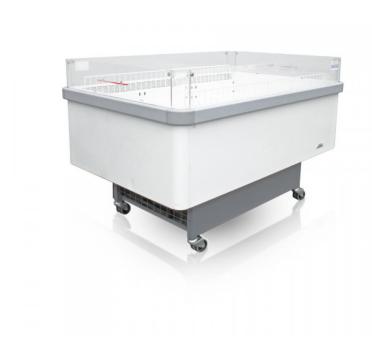

## Product short description:

Our Grena is a rectangular island with 4 low glass sides to showcase your fresh produce and has a large loading volume.

## **Product features:**

Minimum temperature: +2 °C Maximum temperature: +6 °C Temperature class: M2: +2°C / +6°C Length: 148 cm Depth: 99 cm Height: 95 cm Electric power: 470 W Weight: 110 kg Product categories: Cold - Pastries Product categories: Cold - Creamery Product categories: Cold - Creamery Product categories: Cold - Cold cuts Product categories: Neutral - Bakery Product categories: Cold - Drinks Product categories: Cold - Drinks