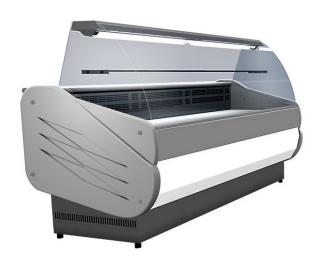

## Refrigerated counters - Nice 2m50 - for rent

Reference: 100.45

0.00€ tax excluded

## **Product short description:**

Chilled display cabinet with a front pane which opens downwards for displaying meat delicacies, dairy products, patisserie items, fruit and similar ...

## **Product features:**

Minimum temperature: +2 °C Maximum temperature: +6 °C

Temperature class: M2: +2°C / +6°C

Content: 415 I

Exhibition area: 1,38 m<sup>2</sup>

Length: 248 cm Depth: 90 cm Height: 129,2 cm Electric power: 730 W