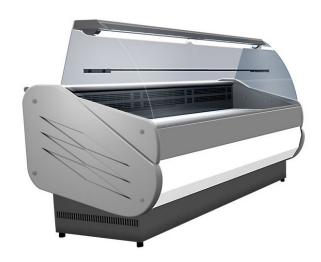

## **Product short description:**

Chilled display cabinet with a front pane which opens downwards for displaying meat delicacies, dairy products, patisserie items, fruit and similar ...

## **Product features:**

Minimum temperature: +2 °C Maximum temperature: +6 °C

Temperature class: M2: +2°C / +6°C

Content: 332 I

Exhibition area: 1,1 m<sup>2</sup>

Length: 200 cm Depth: 90 cm Height: 129,2 cm Electric power: 540 W