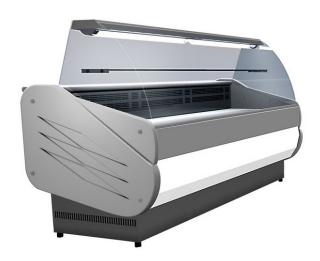

## **Product short description:**

Chilled display cabinet with a front pane which opens downwards for displaying meat delicacies, dairy products, patisserie items, fruit and similar ...

## **Product features:**

Minimum temperature: +2 °C Maximum temperature: +6 °C

Temperature class: M2: +2°C / +6°C

Content: 249 I

Exhibition area: 0,83 m<sup>2</sup>

Depth: 90 cm Height: 129,2 cm Electric power: 390 W